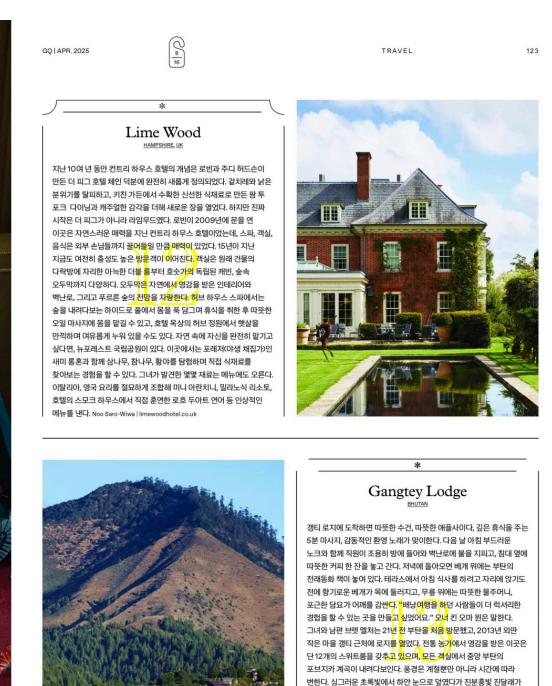

## **Gangtey Lodge in GQ Korea**

0 items

피어나고, 검은목두루미들이 종이를 가르듯 하늘을 가로지른다. 로지는 지역 사회와 깊이 연결되어 있다. 입구에는 인근 사원의 승려가 몇 주에 걸쳐 그린 계곡 지도가 걸려 있다. 손님들은 사원을 방문해 영적인 축복을 받고, 푸자 의식을 체험하며, 명상을 할 수도 있다. 부탄의 호텔 시장은 화려한 5성급 리조트가 주를 이루지만, 개성 넘치는 부티크 호텔 갱티

로지는 10년이 넘도록 독보적인 존재로 자리 잡아왔다. 규모는 작지만, 이

공간이 주는 감동과 여운은 특별하다. Anna Pre

Upon arrival at *Gangtey Lodge*, you are greeted with a warm towel, warm apple cider, a deeply relaxing 5-minute massage, and a touching welcome song. The next morning, a staff member quietly enters your room with a soft knock, lights a fire in the fireplace, and leaves a cup of warm coffee by your bed. When you return in the evening, a book of Bhutanese folktales is placed on your pillow. Before you even sit down to have breakfast on the terrace, a fragrant pillow is wrapped around your neck, a warm water bottle is placed on your lap, a cozy blanket wraps around your shoulders. "I wanted to create a place where backpackers could have a more luxurious experience," says owner *Kin Omar Win*. She and her husband, *Brett Meltzer*, first visited Bhutan 21 years ago and opened the lodge near the remote village of Gangti in 2013. Inspired by traditional farmhouses, the lodge has just 12 suites, all of which offer views of central Bhutan. Overlooking the Phobjikha Valley. The landscape changes not only with the seasons but also with the time of day. From a lush green to covered in white snow, to pink azaleas in bloom, and blacknecked cranes swooping across the sky like paper. The lodge is deeply connected to the community. At the entrance hangs a map of the valley, drawn over several weeks by a monk from a nearby temple. Guests can visit the temple to receive spiritual blessings, experience puja ceremonies, and meditate. Bhutan's hotel market is dominated by swanky five-star resorts, but there are also boutique hotels with character, such as Gangtey Lodge. The Lodge has been a unique presence for over 10 years. Although small in size, the impression and lingering feeling this space gives are special.