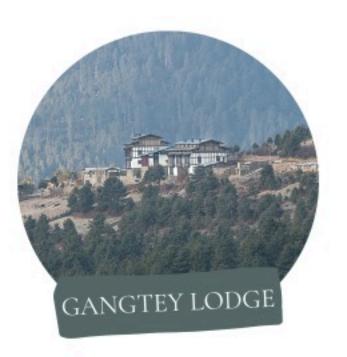

## **Gangtey Lodge in GQ Korea**

0 items

피어나고, 검은목두루미들이 종이를 가르듯 하늘을 가로지른다. 로지는 지역 사회와 깊이 연결되어 있다. 입구에는 인근 사원의 승려가 몇 주에 걸쳐 그린 계곡 지도가 걸려 있다. 손님들은 사원을 방문해 영적인 축복을 받고, 푸자 의식을 체험하며, 명상을 할 수도 있다. 부탄의 호텔 시장은 화려한 5성급 리조트가 주를 이루지만, 개성 넘치는 부티크 호텔 갱티

로지는 10년이 넘도록 독보적인 존재로 자리 잡아왔다. 규모는 작지만, 이

공간이 주는 감동과 여운은 특별하다. Anna Pre

Upon arrival at *Gangtey Lodge*, you are greeted with a warm towel, warm apple cider, a deeply relaxing 5-minute massage, and a touching welcome song. The next morning, a staff member quietly enters your room with a soft knock, lights a fire in the fireplace, and leaves a cup of warm coffee by your bed. When you return in the evening, a book of Bhutanese folktales is placed on your pillow. Before you even sit down to have breakfast on the terrace, a fragrant pillow is wrapped around your neck, a warm water bottle is placed on your lap, a cozy blanket wraps around your shoulders. "I wanted to create a place where backpackers could have a more luxurious experience," says owner *Kin Omar Win*. She and her husband, *Brett Meltzer*, first visited Bhutan 21 years ago and opened the lodge near the remote village of Gangti in 2013. Inspired by traditional farmhouses, the lodge has just 12 suites, all of which offer views of central Bhutan. Overlooking the Phobjikha Valley. The landscape changes not only with the seasons but also with the time of day. From a lush green to covered in white snow, to pink azaleas in bloom, and blacknecked cranes swooping across the sky like paper. The lodge is deeply connected to the community. At the entrance hangs a map of the valley, drawn over several weeks by a monk from a nearby temple. Guests can visit the temple to receive spiritual blessings, experience puja ceremonies, and meditate. Bhutan's hotel market is dominated by swanky five-star resorts, but there are also boutique hotels with character, such as Gangtey Lodge. The Lodge has been a unique presence for over 10 years. Although small in size, the impression and lingering feeling this space gives are special.